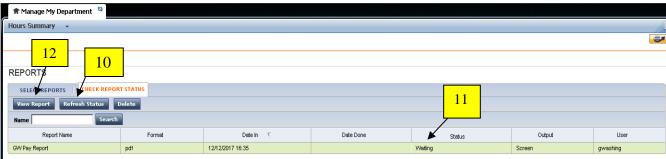

- 8. Scroll down and select **GW Pay Report** from the list of reports
- 9. Select Run Report button or Email button

- 10. Select Refresh Status
- 11. Status will say **complete** when report is done running
- 12. Select **View Report** to review output or if you selected Email then the report will be emailed to your GW email