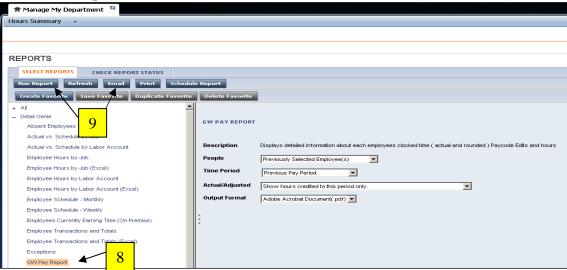

- 8. Scroll down and select **GW Pay Report** from the list of reports
- 9. Select Run Report button or Email button

- 10. Select Refresh Status
- 11. Status will say **complete** when report is done running
- 12. Select **View Report** to review output or if you selected Email then the report will be emailed to your GW email