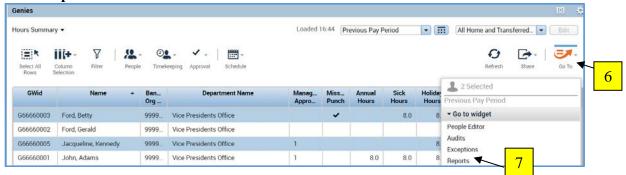

## Running GW Pay Report

- 1. Log into Kronos
- 2. Hours Summary opens up to time period previous pay period
- 3. **Select** employees you want in your report from your Genie
- 4. Select **All Home-Termed\_BW** Hyperfind to run a report for someone who is termed
- 5. Correct Time Period
- 6. Select GoTo
- 7. Select Reports

- 8. Scroll down and select **GW Pay Report** from the list of reports
- 9. Select Run Report button or Email button

- 10. Select Refresh Status
- 11. Status will say **complete** when report is done running
- 12. Select **View Report** to review output or if you selected Email then the report will be emailed to your GW email