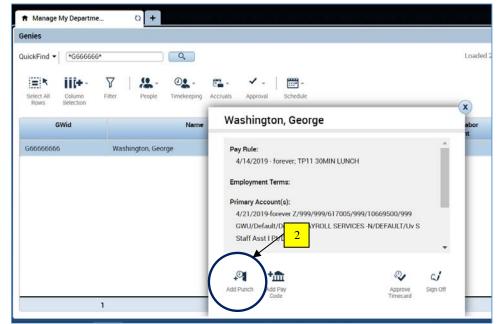

## Add Missed Punch by Genie

When an employee has a missed punch it is recommend to add the missed punch from the Genie following the steps below. By doing this it will replicate adding a punch using the TRS system and let the system decide where to place the punch.

- 1) Right click on the employee's name from your Genie
- 2) A box will appear with a +Add Punch button at the bottom of the box

- 3) Enter in the day the missed punch happened
- 4) Enter in the time the missed punch happened
- 5) Enter in a transfer code if needed for a job two
- 6) Enter in a comment code
- 7) Select apply

| Add F     | unch                                                                                     |           | 3            |
|-----------|------------------------------------------------------------------------------------------|-----------|--------------|
| Date: *   |                                                                                          | 8/26/2019 | Clear        |
| Time (H:r | mm): •                                                                                   | 17:30     | 4            |
| Override: |                                                                                          | [         | -            |
| Cancel D  | eduction:                                                                                | [         | 5            |
| Transfer: |                                                                                          | [         |              |
| Con       | nments (1) Add                                                                           | Comment   | 6            |
| ۲         | Employee Forgot                                                                          | to Cloc   |              |
| ۲         | Employee emailed missed clock time on 8/26 saying they<br>forgot to clock out at 5:30 pm |           |              |
|           | Add another note                                                                         |           | Add 7        |
|           |                                                                                          | 0         | Cancel Apply |