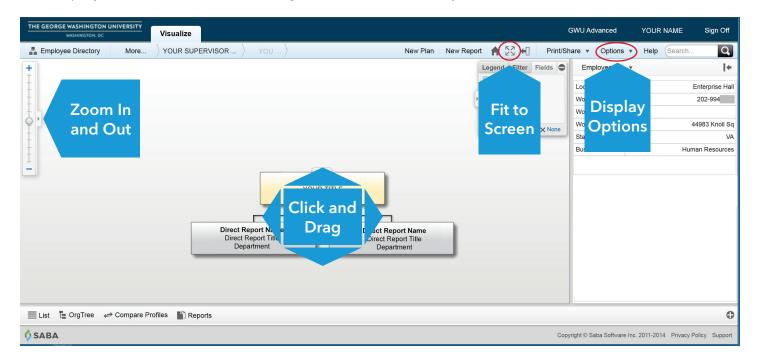

## Managing the Display

The display on the screen can be chaged in a number of ways:

### **Display Options**

You can set display options for the Organizational Chart through the Options menu.

You can toggle the displayed chart, the style, and number of levels that show. If you change any options and would like to revert to the original display, click "Reset Workplace Settings" at the bottom of the menu.