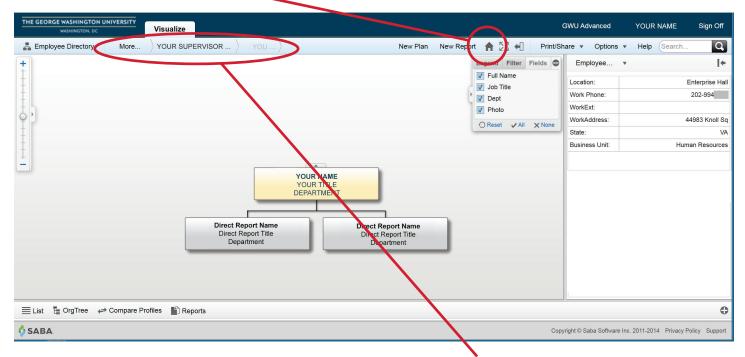

#### Home Screen

When you first log into the Organizational Chart, you will be at your **home screen**. This screen is customized to your position in the Organizational Chart. You can return to this screen at any time by clicking the home icon.

The hierarchy of the Organizational Chart is represented at the top of the screen, allowing you to see a partial **chain of command.** Click "More..." to see further up the hierarchy.

### **Display Options**

You can set display options for the Organizational Chart through the Options menu.

You can toggle the displayed chart, the style, and number of levels that show. If you change any options and would like to revert to the original display, click "Reset Workplace Settings" at the bottom of the menu.